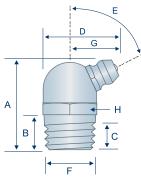

785.392.3017 FAX 785.392.2845



# 1/4"-18 **PTF**

EXCEEDS 72 HR SALT SPRAY. 8,000 PSI MAX PRESSURE.

SAE J534

1/4"-18 PTF fittings, which have 18 threads per inch, are used in large bearings on heavy machinery such as mining equipment and trucks. They are well suited for cold weather environments and for use with heavy lubricants.

# H1627Z3

Straight 1/4"-18 PTF SAE Short Standard Shank



#### H1645Z3

45° Angle 1/4"-18 NPTF Standard Shank



### H1629Z3

65° Angle 1/4"-18 PTF Spl. Extra Short Standard Shank



## H1690Z3

90° Angle 1/4"-18 PTF SAE Short Standard Shank



**1627-B** 1 5050 **L** JD7769

В

\* AVAILABLE IN STAINLESS



| ltem #    | Thread  | Angle<br>(E) | Overall<br>Length<br>(A) | Shank<br>Length<br>(B) | Min. Thread<br>Length<br>(C) | Overall<br>Width<br>(D) | Thread<br>Diameter<br>(F) | Swing<br>Clearance<br>(G) | Hex<br>(H) |
|-----------|---------|--------------|--------------------------|------------------------|------------------------------|-------------------------|---------------------------|---------------------------|------------|
| H1627Z3   | 1/4"-18 | Straight     | .88"                     | .45"                   | .34"                         | _                       | .52"                      | _                         | 9/16"      |
| H1645Z3   | 1/4"-18