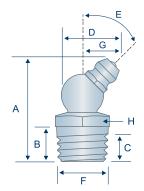

### H1629Z3

65° Angle 1/4"-18 PTF Spl. Extra Short Standard Shank

## H1690Z3

90° Angle 1/4"-18 PTF SAE Short Standard Shank

**1627-B** 1 5050 **L** JD7769

В

\* AVAILABLE IN STAINLESS

| ltem #    | Thread  | Angle<br>(E) | Overall<br>Length<br>(A) | Shank<br>Length<br>(B) | Min. Thread<br>Length<br>(C) | Overall<br>Width<br>(D) | Thread<br>Diameter<br>(F) | Swing<br>Clearance<br>(G) | Hex<br>(H) |
|-----------|---------|--------------|--------------------------|------------------------|------------------------------|-------------------------|---------------------------|---------------------------|------------|
| H1627Z3   | 1/4"-18 | Straight     | .88"                     | .45"                   | .34"                         | _                       | .52"                      | _                         | 9/16"      |
| H1645Z3   | 1/4"-18 | 45°          | 1.17"                    | .37"                   | .30"                         | .65"                    | .52"                      | .37"                      | 9/16"      |
| H1629Z3 💸 | 1/4"-18 | 65°          | .97"                     | .34"                   | .28"                         | .84"                    | .52"                      | .56"                      | 9/16"      |
| H1690Z3   | 1/4"-18 | 90°          | .95"                     | .37"                   | .23"                         | .72"                    | .52"                      | .44"                      | 9/16"      |