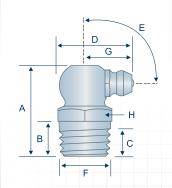

## H1690Z3

90° Angle 1/4"-18 PTF SAE Short Standard Shank

**1627-B** 1 5050 **L** JD7769

В

\* AVAILABLE IN STAINLESS

| ltem #    | Thread  | Angle<br>(E) | Overall<br>Length<br>(A) | Shank<br>Length<br>(B) | Min. Thread<br>Length<br>(C) | Overall<br>Width<br>(D) | Thread<br>Diameter<br>(F) | Swing<br>Clearance<br>(G) | Hex<br>(H) |
|-----------|---------|--------------|--------------------------|------------------------|------------------------------|-------------------------|---------------------------|---------------------------|------------|
| H1627Z3   | 1/4"-18 | Straight     | .88"                     | .45"                   | .34"                         | _                       | .52"                      | _                         | 9/16"      |
| H1645Z3   | 1/4"-18 | 45°          | 1.17"                    | .37"                   | .30"                         | .65"                    | .52"                      | .37"                      | 9/16"      |
| H1629Z3 💸 | 1/4"-18 | 65°          | .97"                     | .34"                   | .28"                         | .84"                    | .52"                      | .56"                      | 9/16"      |
| H1690Z3   | 1/4"-18 | 90°          | .95"                     | .37"                   | .23"                         | .72"                    | .52"                      | .44"                      | 9/16"      |