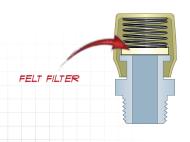

## VENT

EXCEEDS 72 HR SALT SPRAY.

1/8" PTF

Vent fittings are designed to be positioned above the fluid level to prevent fluid loss and component failure. All vents have a cap which reduces external contaminants from entering the housing. The felt filter on the H300805 provides an additional level of protection from contamination.

## H300805

TECHNICAL DRAWINGS ARE APPROXIMATE ACTUAL SIZE

Vent - Felt Filter 1/8"-27 PTF Spl. Short Opening Range 0.04-0.11 psi

**M** 300805 🚑 AT142746 FELT FILTER

**M** 330766

1/8"-27 PTF SAE Short Opening Range 2.5-4 psi

## H300805

CLOSED

THE H300805 CONTAINS A FELT FILTER INSTEAD OF A RUBBER SEAL FOR ADDITIONAL PROTECTION FROM DEBRIS

OPEN