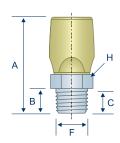

| ltem#   | Thread  | Opening<br>Pressure | Overall<br>Length<br>(A) | Shank<br>Length<br>(B) | Min. Thread<br>Length<br>(C) | Thread<br>Diameter<br>(F) | Hex<br>(H) |
|---------|---------|---------------------|--------------------------|------------------------|------------------------------|---------------------------|------------|
| H300805 | 1/8"-27 | 0.04-0.11 psi       | 1.00"                    | .27"                   | .19"                         | .39"                      | 7/16"      |
| H330766 | 1/8"-27 | 2.5-4 psi           | 1.00"                    | .26"                   | .19"                         | .39"                      | 7/16"      |