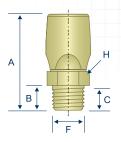

| ltem#   | Thread  | Opening<br>Pressure | Overall<br>Length<br>(A) | Shank<br>Length<br>(B) | Min. Thread<br>Length<br>(C) | Thread<br>Diameter<br>(F) | Hex<br>(H) |
|---------|---------|---------------------|--------------------------|------------------------|------------------------------|---------------------------|------------|
| H300805 | 1/8"-27 | 0.04-0.11 psi       | 1.00"                    | .27"                   | .19"                         | .39"                      | 7/16"      |
| H330766 | 1/8"-27 | 2.5-4 psi           | 1.00"                    | .26"                   | .19"                         | .39"                      | 7/16"      |