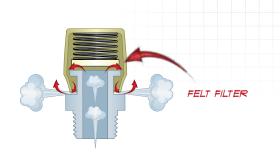

## DESIGN FEATURE

## H300805

CLOSED

THE H300805 CONTAINS A FELT FILTER INSTEAD OF A RUBBER SEAL FOR ADDITIONAL PROTECTION FROM DEBRIS

OPEN