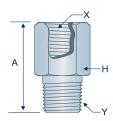

## H43762

Straight Extension Female (X) - 1/8"-27 NPTF Male (Y) - 1/8"-27 NPTF

A 43762

### H11348

Straight Extension Female (X) - 1/4"-18 NPTF Male (Y) - 1/4"-18 NPTF

11348

| ltem#    | Male<br>Thread<br>(Y) | Female<br>Thread<br>(X) | Angle<br>(E) | Overall<br>Length<br>(A) | Hex<br>(H) |
|----------|-----------------------|-------------------------|--------------|--------------------------|------------|
| H336551  | 1/4"-28 SAE-LT (M)    | 1/4"-28 UNF (F)         | Straight     | 1.28"                    | _          |
| H43761 💥 | 1/8"-27 NPTF (M)      | 1/8"-27 NPTF (F)        | Straight     | .75"                     | 1/2"       |
| H43761B  | 1/8"-27 NPT (M)       | 1/8"-27 NPT (F)         | Straight     | .82"                     | 1/2"       |
| H43763   | 1/8"-27 NPTF (M)      | 1/8"-27 NPTF (F)        | Straight     | .94"                     | 9/16"      |
| H43762   | 1/8"-27 NPTF (M)      | 1/8"-27 NPTF (F)        | Straight     | 1.25"                    | 1/2"       |
| H11348   | 1/4"-18 NPTF (M)      | 1/4"-18 NPTF (F)        | Straight     | 1.97"                    | 3/4"       |