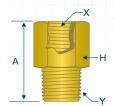

### H43763

Straight Extension Female (X) - 1/8"-27 NPTF Male (Y) - 1/8"-27 NPTF

10182

### H11348

Straight Extension Female (X) - 1/4"-18 NPTF Male (Y) - 1/4"-18 NPTF

11348

| ltem#    | Male<br>Thread<br>(Y) | Female<br>Thread<br>(X) | Angle<br>(E) | Overall<br>Length<br>(A) | Hex<br>(H) |
|----------|-----------------------|-------------------------|--------------|--------------------------|------------|
| H336551  | 1/4"-28 SAE-LT (M)    | 1/4"-28 UNF (F)         | Straight     | 1.28"                    | _          |
| H43761 💥 | 1/8"-27 NPTF (M)      | 1/8"-27 NPTF (F)        | Straight     | .75"                     | 1/2"       |
| H43761B  | 1/8"-27 NPT (M)       | 1/8"-27 NPT (F)         | Straight     | .82"                     | 1/2"       |
| H43763   | 1/8"-27 NPTF (M)      | 1/8"-27 NPTF (F)        | Straight     | .94"                     | 9/16"      |
| H43762   | 1/8"-27 NPTF (M)      | 1/8"-27 NPTF (F)        | Straight     | 1.25"                    | 1/2"       |
| H11348   | 1/4"-18 NPTF (M)      | 1/4"-18 NPTF (F)        | Straight     | 1.97"                    | 3/4"       |