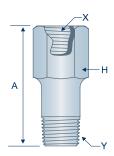

### MALE × FEMALE

Extensions are used to provide additional clearance for grease fittings in hard to reach areas. Call our Sales Team today for custom lengths manufactured for your specific application.

### H336551

Straight Extension Female (X) - 1/4"-28 UNF Male (Y) - 1/4"-28 SAE-LT

**13655**1

### H11348

Straight Extension Female (X) - 1/4"-18 NPTF Male (Y) - 1/4"-18 NPTF

11348

| ltem#    | Male<br>Thread<br>(Y) | Female<br>Thread<br>(X) | Angle<br>(E) | Overall<br>Length<br>(A) | Hex<br>(H) |
|----------|-----------------------|-------------------------|--------------|--------------------------|------------|
| H336551  | 1/4"-28 SAE-LT (M)    | 1/4"-28 UNF (F)         | Straight     | 1.28"                    | _          |
| H43761 💥 | 1/8"-27 NPTF (M)      | 1/8"-27 NPTF (F)        | Straight     | .75"                     | 1/2"       |
| H43761B  | 1/8"-27 NPT (M)       | 1/8"-27 NPT (F)         | Straight     | .82"                     | 1/2"       |
| H43763   | 1/8"-27 NPTF (M)      | 1/8"-27 NPTF (F)        | Straight     | .94"                     | 9/16"      |
| H43762   | 1/8"-27 NPTF (M)      | 1/8"-27 NPTF (F)        | Straight     | 1.25"                    | 1/2"       |
| H11348   | 1/4"-18 NPTF (M)      | 1/4"-18 NPTF (F)        | Straight     | 1.97"                    | 3/4"       |