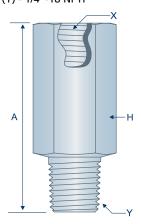

### MALE × FEMALE

Extensions are used to provide additional clearance for grease fittings in hard to reach areas. Call our Sales Team today for custom lengths manufactured for your specific application.

### H11348

Straight Extension Female (X) - 1/4"-18 NPTF Male (Y) - 1/4"-18 NPTF

11348

| ltem#    | Male<br>Thread<br>(Y) | Female<br>Thread<br>(X) | Angle<br>(E) | Overall<br>Length<br>(A) | Hex<br>(H) |
|----------|-----------------------|-------------------------|--------------|--------------------------|------------|
| H336551  | 1/4"-28 SAE-LT (M)    | 1/4"-28 UNF (F)         | Straight     | 1.28"                    | _          |
| H43761 💥 | 1/8"-27 NPTF (M)      | 1/8"-27 NPTF (F)        | Straight     | .75"                     | 1/2"       |
| H43761B  | 1/8"-27 NPT (M)       | 1/8"-27 NPT (F)         | Straight     | .82"                     | 1/2"       |
| H43763   | 1/8"-27 NPTF (M)      | 1/8"-27 NPTF (F)        | Straight     | .94"                     | 9/16"      |
| H43762   | 1/8"-27 NPTF (M)      | 1/8"-27 NPTF (F)        | Straight     | 1.25"                    | 1/2"       |
| H11348   | 1/4"-18 NPTF (M)      | 1/4"-18 NPTF (F)        | Straight     | 1.97"                    | 3/4"       |