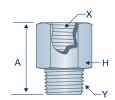

### H43761

Straight Extension Female (X) - 1/8"-27 NPTF Male (Y) - 1/8"-27 NPTF

A 43761

AVAILABLE IN BRASS

# H43761B

Straight Extension Female (X) - 1/8"-27 NPT Male (Y) - 1/8"-27 NPT

\* BRASS

### H11348

Straight Extension Female (X) - 1/4"-18 NPTF Male (Y) - 1/4"-18 NPTF

11348

| ltem#    | Male<br>Thread<br>(Y) | Female<br>Thread<br>(X) | Angle<br>(E) | Overall<br>Length<br>(A) | Hex<br>(H) |
|----------|-----------------------|-------------------------|--------------|--------------------------|------------|
| H336551  | 1/4"-28 SAE-LT (M)    | 1/4"-28 UNF (F)         | Straight     | 1.28"                    | _          |
| H43761 💥 | 1/8"-27 NPTF (M)      | 1/8"-27 NPTF (F)        | Straight     | .75"                     | 1/2"       |
| H43761B  | 1/8"-27 NPT (M)       | 1/8"-27 NPT (F)         | Straight     | .82"                     | 1/2"       |
| H43763   | 1/8"-27 NPTF (M)      | 1/8"-27 NPTF (F)        | Straight     | .94"                     | 9/16"      |
| H43762   | 1/8"-27 NPTF (M)      | 1/8"-27 NPTF (F)        | Straight     | 1.25"                    | 1/2"       |
| H11348   | 1/4"-18 NPTF (M)      | 1/4"-18 NPTF (F)        | Straight     | 1.97"                    | 3/4"       |