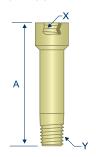

### H336551

Straight Extension Female (X) - 1/4"-28 UNF Male (Y) - 1/4"-28 SAE-LT

**13655**1

### H11348

Straight Extension Female (X) - 1/4"-18 NPTF Male (Y) - 1/4"-18 NPTF

11348

| ltem#    | Male<br>Thread<br>(Y) | Female<br>Thread<br>(X) | Angle<br>(E) | Overall<br>Length<br>(A) | Hex<br>(H) |
|----------|-----------------------|-------------------------|--------------|--------------------------|------------|
| H336551  | 1/4"-28 SAE-LT (M)    | 1/4"-28 UNF (F)         | Straight     | 1.28"                    | _          |
| H43761 💥 | 1/8"-27 NPTF (M)      | 1/8"-27 NPTF (F)        | Straight     | .75"                     | 1/2"       |
| H43761B  | 1/8"-27 NPT (M)       | 1/8"-27 NPT (F)         | Straight     | .82"                     | 1/2"       |
| H43763   | 1/8"-27 NPTF (M)      | 1/8"-27 NPTF (F)        | Straight     | .94"                     | 9/16"      |
| H43762   | 1/8"-27 NPTF (M)      | 1/8"-27 NPTF (F)        | Straight     | 1.25"                    | 1/2"       |
| H11348   | 1/4"-18 NPTF (M)      | 1/4"-18 NPTF (F)        | Straight     | 1.97"                    | 3/4"       |