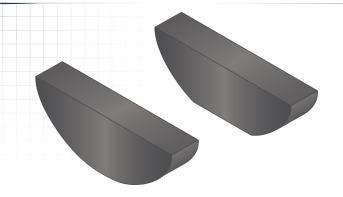

### DESCRIPTION

Woodruff keys are commonly found in machine tools and automotive applications. They are designed to be installed deep into a shaft and firmly embedded. As a result, they are less likely to slip out of the key way. Both round and flat bottom designs are standard and function equally. If a specific style is required, please contact our Sales Team.

### HOW TO IDENTIFY

- 1. Verify half-moon shape.
- 2. Measure diameter (B).
- 3. Measure width (A).
- 4. Find the part number in the chart on the next page. Or, compare your part to the part silhouettes in the chart on the next page.