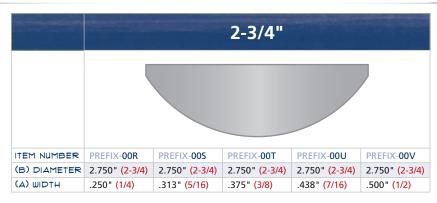

### HOW TO IDENTIFY

- 1. Verify half-moon shape.
- 2. Measure diameter (B).
- 3. Measure width (A).
- 4. Find the part number in the chart on the next page. Or, compare your part to the part silhouettes in the chart on the next page.

#### WIDTH MEASUREMENTS