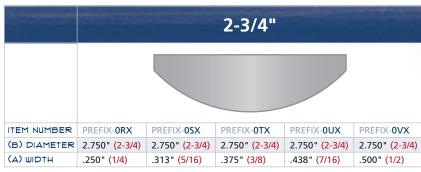

### HOW TO IDENTIFY

- 1. Verify half-moon shape.
- 2. Measure diameter (B).
- 3. Measure width (A).
- 4. Find the part number in the chart on the next page. Or, compare your part to the part silhouettes in the chart on the next page.

#### WIDTH MEASUREMENTS