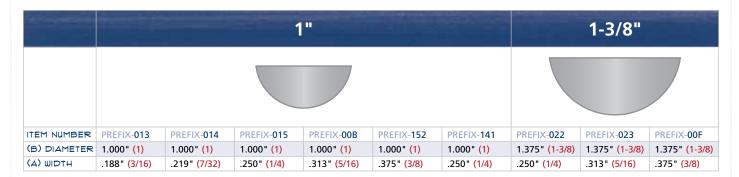

# WOODRUFF - IMPERIAL

|              | 1/4"         | 5/16"        |              | 3/8"         |              |             | 1/2"         |              |             |
|--------------|--------------|--------------|--------------|--------------|--------------|-------------|--------------|--------------|-------------|
|              |              |              |              |              |              |             |              |              |             |
| ITEM NUMBER  | PREFIX-201   | PREFIX-206   | PREFIX-207   | PREFIX-211   | PREFIX-212   | PREFIX-213  | PREFIX-001   | PREFIX-002   | PREFIX-003  |
| (B) DIAMETER | .250" (1/4)  | .313" (5/16) | .313" (5/16) | .375" (3/8)  | .375" (3/8)  | .375" (3/8) | .500" (1/2)  | .500" (1/2)  | .500" (1/2) |
| (A) WIDTH    | .063" (1/16) | .063" (1/16) | .094" (3/32) | .063" (1/16) | .094" (3/32) | .125" (1/8) | .063" (1/16) | .094" (3/32) | .125" (1/8) |