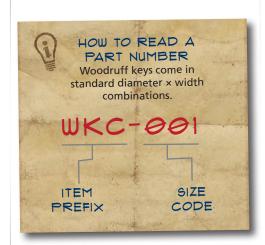

### HOW TO IDENTIFY

- 1. Verify half-moon shape.
- 2. Measure diameter (B).
- 3. Measure width (A).
- 4. Find the part number in the chart on the next page. Or, compare your part to the part silhouettes in the chart on the next page.