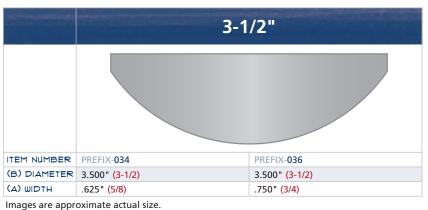

|              |              | 5/          | 8"           |              | 3/4"        |              |              |             |  |
|--------------|--------------|-------------|--------------|--------------|-------------|--------------|--------------|-------------|--|
|              |              |             |              |              |             |              |              |             |  |
| ITEM NUMBER  | PREFIX-004   | PREFIX-005  | PREFIX-006   | PREFIX-061   | PREFIX-007  | PREFIX-008   | PREFIX-009   | PREFIX-091  |  |
| (B) DIAMETER | .625" (5/8)  | .625" (5/8) | .625" (5/8)  | .625" (5/8)  | .750" (3/4) | .750" (3/4)  | .750" (3/4)  | .750" (3/4) |  |
| (A) WIDTH    | .094" (3/32) | .125" (1/8) | .156" (5/32) | .188" (3/16) | .125" (1/8) | .156" (5/32) | .188" (3/16) | .250" (1/4) |  |

|              |              | 7            | /8"          |             | 2-1/8"         |                |                |                |  |
|--------------|--------------|--------------|--------------|-------------|----------------|----------------|----------------|----------------|--|
|              |              |              |              |             |                |                |                |                |  |
| ITEM NUMBER  | PREFIX-010   | PREFIX-011   | PREFIX-012   | PREFIX-00A  | PREFIX-026     | PREFIX-027     | PREFIX-028     | PREFIX-029     |  |
| (B) DIAMETER | .875" (7/8)  | .875" (7/8)  | .875" (7/8)  | .875" (7/8) | 2.125" (2-1/8) | 2.125" (2-1/8) | 2.125" (2-1/8) | 2.125" (2-1/8) |  |
| (A) WIDTH    | .156" (5/32) | .188" (3/16) | .219" (7/32) | .250" (1/4) | .188" (3/16)   | .250" (1/4)    | .313" (5/16)   | .375" (3/8)    |  |

Material/finish combinations may not be available in all sizes.

|              |                | 1-1/2"         |                | 2-1/8"         |                |                |                |  |  |
|--------------|----------------|----------------|----------------|----------------|----------------|----------------|----------------|--|--|
|              |                |                |                |                |                |                |                |  |  |
| ITEM NUMBER  | PREFIX-024     | PREFIX-025     | PREFIX-00G     | PREFIX-126     | PREFIX-127     | PREFIX-128     | PREFIX-129     |  |  |
| (B) DIAMETER | 1.500" (1-1/2) | 1.500" (1-1/2) | 1.500" (1-1/2) | 2.125" (2-1/8) | 2.125" (2-1/8) | 2.125" (2-1/8) | 2.125" (2-1/8) |  |  |
| (A) WIDTH    | .250" (1/4)    | .313" (5/16)   | .375" (3/8)    | .188" (3/16)   | .250" (1/4)    | .313" (5/16)   | .375" (3/8)    |  |  |