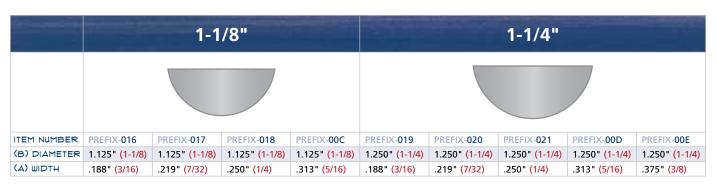

### HOW TO IDENTIFY

- 1. Verify half-moon shape.
- 2. Measure diameter (B).
- 3. Measure width (A).
- 4. Find the part number in the chart on the next page. Or, compare your part to the part silhouettes in the chart on the next page.

#### WIDTH MEASUREMENTS