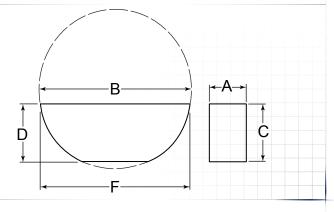

### HOW TO IDENTIFY

- 1. Verify half-moon shape.
- 2. Measure diameter (B).
- 3. Measure width (A).
- 4. Find the part number in the chart on the next page. Or, compare your part to the part silhouettes in the chart on the next page.

#### WIDTH MEASUREMENTS