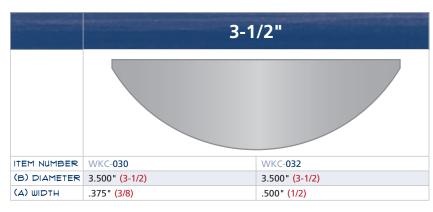

#### WIDTH MEASUREMENTS

# WOODRUFF - IMPERIAL

|              | 1/4"         | 5/16"        |              | 3/8"         |              |             | 1/2"         |              |             |
|--------------|--------------|--------------|--------------|--------------|--------------|-------------|--------------|--------------|-------------|
|              |              |              |              |              |              |             |              |              |             |
| ITEM NUMBER  | PREFIX-201   | PREFIX-206   | PREFIX-207   | PREFIX-211   | PREFIX-212   | PREFIX-213  | PREFIX-001   | PREFIX-002   | PREFIX-003  |
| (B) DIAMETER | .250" (1/4)  | .313" (5/16) | .313" (5/16) | .375" (3/8)  | .375" (3/8)  | .375" (3/8) | .500" (1/2)  | .500" (1/2)  | .500" (1/2) |
| (A) WIDTH    | .063" (1/16) | .063" (1/16) | .094" (3/32) | .063" (1/16) | .094" (3/32) | .125" (1/8) | .063" (1/16) | .094" (3/32) | .125" (1/8) |