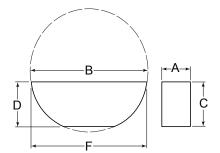

### HOW TO IDENTIFY

- 1. Verify half-moon shape.
- 2. Measure diameter (B).
- 3. Measure width (A).
- 4. Find the part number in the chart on the next page. Or, compare your part to the part silhouettes in the chart on the next page.

#### WIDTH MEASUREMENTS