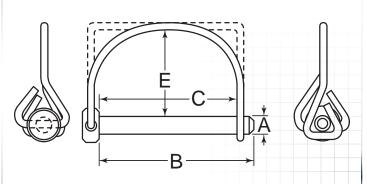

## HOW TO IDENTIFY

- 1. Verify pin with attached round or square handle single-wire lock.
- 2. Measure diameter (A).
- 3. Measure effective length (C).
- 4. Find the part in the chart below.

PREFIX

MATERIAL/FINISH

SNIP

LOW CARBON STEEL, ZINC CLEAR

ADDITIONAL SIZES AND FINISHES MAY BE AVAILABLE UPON REQUEST

| ITEM NUMBER    | (A) OUTSIDE DIAMETER0021007" | (C) EFFECTIVE LENGTH .0001250" | (E)<br>HEIGHT   | (B)<br>SHANK LENGTH         |
|----------------|------------------------------|--------------------------------|-----------------|-----------------------------|
| Round Handle   |                              |                                | Service Control | The second second           |
| SNIP-250-1750R | .250" (1/4)                  | 1.750" <mark>(1-3/4)</mark>    | 1.625" (1-5/8)  | 2.000" (2)                  |
| SNIP-312-1750R | .313" (5/16)                 | 1.750" (1-3/4)                 | 1.750" (1-3/4)  | 2.000" (2)                  |
| SNIP-375-1750R | .375" (3/8)                  | 1.750" (1-3/4)                 | 1.500" (1-1/2)  | 2.000" (2)                  |
| Square Handle  |                              |                                |                 |                             |
| SNIP-250-2500S | .250" (1/4)                  | 2.500" (2-1/2)                 | 1.625" (1-5/8)  | 2.750" <mark>(2-3/4)</mark> |
| SNIP-312-2500S | .313" (5/16)                 | 2.500" (2-1/2)                 | 1.750" (1-3/4)  | 2.750" <mark>(2-3/4)</mark> |
| SNIP-312-3500S | .313" (5/16)                 | 3.500" (3-1/2)                 | 1.750" (1-3/4)  | 3.750" (3-3/4)              |
| SNIP-375-2250S | .375" (3/8)                  | 2.250" <mark>(2-1/4)</mark>    | 1.500" (1-1/2)  | 2.500" (2-1/2)              |
| SNIP-375-2500S | .375" <mark>(3/8)</mark>     | 2.500" (2-1/2)                 | 1.500" (1-1/2)  | 2.750" (2-3/4)              |
| SNIP-375-3000S | .375" (3/8)                  | 3.000" (3)                     | 1.500" (1-1/2)  | 3.250" (3-1/4)              |