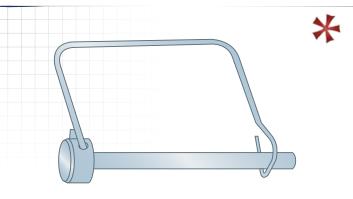

## DESCRIPTION

Single-wire snap pins are intended for standard duty applications. These pins are self-locking requiring no mating part.

## HOW TO IDENTIFY

- 1. Verify pin with attached round or square handle single-wire lock.
- 2. Measure diameter (A).
- 3. Measure effective length (C).
- 4. Find the part in the chart below.

PREFIX

MATERIAL/FINISH